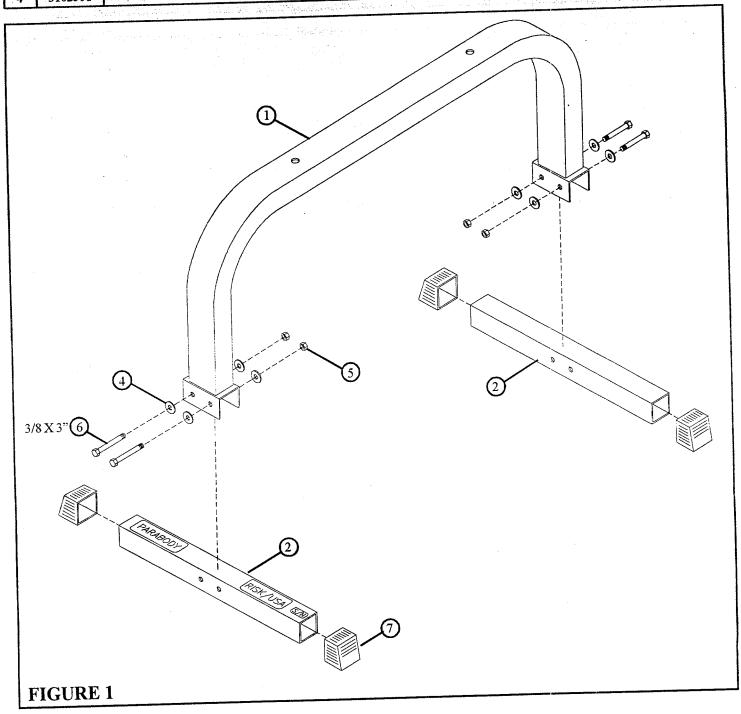

### STEP 1:

- Insert two 2" SQ. COVER CAPS (7) into the ends of the TUBE (2) as shown in FIGURE 1.
- SECURELY assemble the two TUBES (2) to the BENCH FRAME (1) using four 3/8 X 3" BOLTS (6), eight 3/8" WASHERS (4), and four 3/8" LOCK NUTS (5). See FIGURE 1.